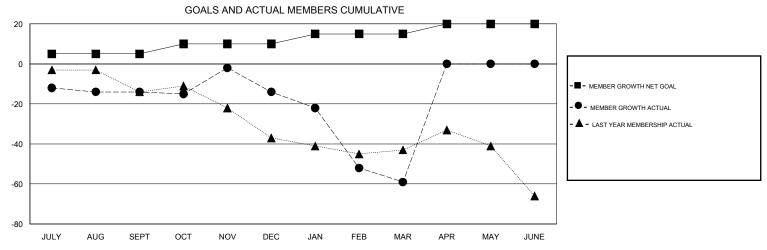

## District 3 SW

Results as of: 3/31/2020

| GMT:          |               | L           | OCATION OKLAHOM | IA .                  |                           |                         | GMT CA                                             |  |
|---------------|---------------|-------------|-----------------|-----------------------|---------------------------|-------------------------|----------------------------------------------------|--|
|               | Club          | s           |                 | Members               |                           |                         |                                                    |  |
|               | RESULTS FOR   | R 2019-2020 |                 | RESULTS FOR 2019-2020 |                           |                         |                                                    |  |
| QUARTER       | NEW CLUB GOAL | NEW CLUBS   | DROPPED CLUBS   | QUARTER               | MEMBER GROWTH NET<br>GOAL | MEMBER GROWTH<br>ACTUAL | DROPPED<br>MEMBERS ACTUAL<br>(including transfers) |  |
| JULY/AUG/SEPT | 0             | 0           | 0               | JULY/AUG/SEPT         | 5                         | 28                      | 32                                                 |  |
| OCT/NOV/DEC   | 0             | 0           | 0               | OCT/NOV/DEC           | 5                         | 27                      | 26                                                 |  |
| JAN/FEB/MAR   | 0             | 0           | 2               | JAN/FEB/MAR           | 5                         | 32                      | 72                                                 |  |
| APR/MAY/JUNE  | 0             | 0           | 0               | APR/MAY/JUNE          | 5                         | 0                       | 0                                                  |  |